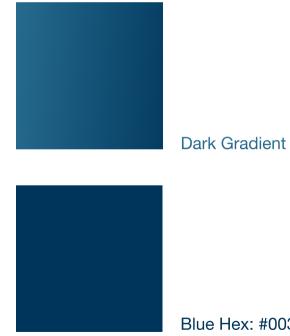

## Colour

Website, print collateral, online social

When using a light background use black text

Light Gradient

Solid Colour Hex: #2C7497

Accents/CTA only Hex: #FF5F1F

## Colour

Website, print collateral, online social

When using a dark background use white text

Blue Hex: #00355B

Accents/CTA only Hex: #FFF500

Dark on light

Are you a broker that wants the edge?

Helvetica Neue for body copy/reg for emphasis.